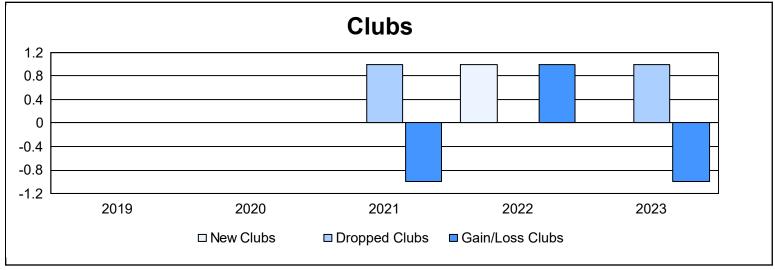

District 25 A

As of June 2023 Cumulative

| Year      | New<br>Clubs | Dropped<br>Clubs | Gain/<br>Loss<br>Clubs | New<br>Members | Charter<br>Members | Reinstate<br>Members | Transfer<br>Members | Total<br>Member<br>Added | Total<br>Members<br>Dropped | Gain/<br>Loss<br>Members |
|-----------|--------------|------------------|------------------------|----------------|--------------------|----------------------|---------------------|--------------------------|-----------------------------|--------------------------|
| 2018-2019 | 0            | 0                | 0                      | 115            | 0                  | 10                   | 9                   | 134                      | 125                         | 9                        |
| 2019-2020 | 0            | 0                | 0                      | 101            | 0                  | 9                    | 3                   | 113                      | 175                         | -62                      |
| 2020-2021 | 0            | 1                | -1                     | 76             | 0                  | 18                   | 2                   | 96                       | 141                         | -45                      |
| 2021-2022 | 1            | 0                | 1                      | 104            | 30                 | 22                   | 8                   | 164                      | 177                         | -13                      |
| 2022-2023 | 0            | 1                | -1                     | 89             | 0                  | 2                    | 16                  | 107                      | 162                         | -55                      |
| Average   | 0            | 0                | 0                      | 97             | 6                  | 12                   | 8                   | 123                      | 156                         | -33                      |