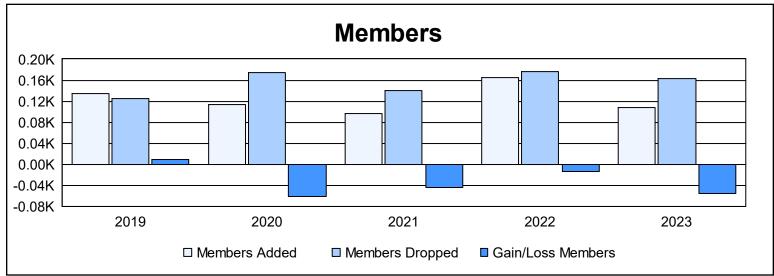

District 25 A

As of June 2023 Cumulative

| Year      | New<br>Clubs | Dropped<br>Clubs | Gain/<br>Loss<br>Clubs | New<br>Members | Charter<br>Members | Reinstate<br>Members | Transfer<br>Members | Total<br>Member<br>Added | Total<br>Members<br>Dropped | Gain/<br>Loss<br>Members |
|-----------|--------------|------------------|------------------------|----------------|--------------------|----------------------|---------------------|--------------------------|-----------------------------|--------------------------|
| 2018-2019 | 0            | 0                | 0                      | 115            | 0                  | 10                   | 9                   | 134                      | 125                         | 9                        |
| 2019-2020 | 0            | 0                | 0                      | 101            | 0                  | 9                    | 3                   | 113                      | 175                         | -62                      |
| 2020-2021 | 0            | 1                | -1                     | 76             | 0                  | 18                   | 2                   | 96                       | 141                         | -45                      |
| 2021-2022 | 1            | 0                | 1                      | 104            | 30                 | 22                   | 8                   | 164                      | 177                         | -13                      |
| 2022-2023 | 0            | 1                | -1                     | 89             | 0                  | 2                    | 16                  | 107                      | 162                         | -55                      |
| Average   | 0            | 0                | 0                      | 97             | 6                  | 12                   | 8                   | 123                      | 156                         | -33                      |